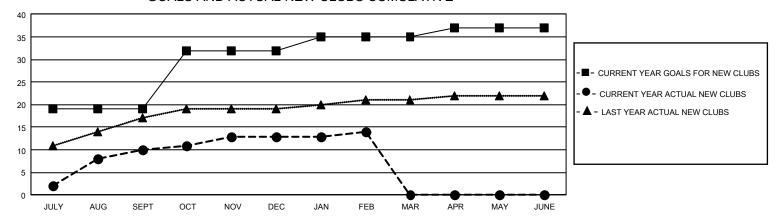

## GOALS AND ACTUAL NEW CLUBS CUMULATIVE

## GMT Constitutional Area 5 - M, Group F

REPORT DOES NOT INCLUDE CLUBS IN UNDISTRICTED AREAS.

| Clubs                 |               |           |               | Members               |                           |                         |                                                    |
|-----------------------|---------------|-----------|---------------|-----------------------|---------------------------|-------------------------|----------------------------------------------------|
| RESULTS FOR 2022-2023 |               |           |               | RESULTS FOR 2022-2023 |                           |                         |                                                    |
| QUARTER               | NEW CLUB GOAL | NEW CLUBS | DROPPED CLUBS | QUARTER M             | MEMBER GROWTH NET<br>GOAL | MEMBER GROWTH<br>ACTUAL | DROPPED MEMBERS<br>ACTUAL (including<br>transfers) |
| JULY/AUG/SEPT         | 57            | 10        | 8             | JULY/AUG/SEP          | T 2540                    | 4,533                   | 896                                                |
| OCT/NOV/DEC           | 39            | 3         | 4             | OCT/NOV/DEC           | 1100                      | 826                     | 1,853                                              |
| JAN/FEB/MAR           | 9             | 1         | 4             | JAN/FEB/MAR           | 864                       | 1,061                   | 162                                                |
| APR/MAY/JUNE          | 6             | 0         | 0             | APR/MAY/JUNE          | 573                       | 0                       | 0                                                  |