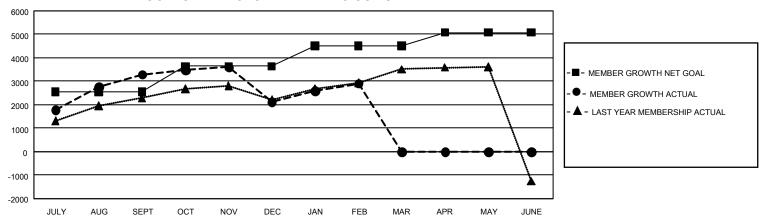

## GOALS AND ACTUAL MEMBERS CUMULATIVE

| DROPPED CLUBS: 16 |       | 950 CLUBS OF 1,115 ADDED 1<br>OR MORE NEW MEMBERS | GENDER DISTRIBUTION                 |                 |  |
|-------------------|-------|---------------------------------------------------|-------------------------------------|-----------------|--|
|                   |       |                                                   | MALE                                | 27,509 (66.05%) |  |
|                   |       |                                                   | FEMALE                              | 14,124 (33.91%) |  |
| DROPPED MEMBERS   |       |                                                   | NON BINARY                          | 0 (0.00%)       |  |
| DECEASED          | 80    |                                                   | PREFER NOT TO ANSWER                | 14 (0.03%)      |  |
| CLUB CANCELLED    | 18    |                                                   | TOTAL FAMILY UNIT MEMBERS           | 6,945           |  |
| OTHER             | 2,813 | CLICK HERE FOR                                    |                                     | ,               |  |
| TOTAL             | 2,911 | CUMULATIVE MEMBERSHIP  DATA                       | FAMILY MEMBERS PAYING HALF DUES 4,1 |                 |  |

## GMT Constitutional Area 5 - M, Group F

REPORT DOES NOT INCLUDE CLUBS IN UNDISTRICTED AREAS.

| Clubs                 |               |           |               | Members               |                           |                         |                                                    |
|-----------------------|---------------|-----------|---------------|-----------------------|---------------------------|-------------------------|----------------------------------------------------|
| RESULTS FOR 2022-2023 |               |           |               | RESULTS FOR 2022-2023 |                           |                         |                                                    |
| QUARTER               | NEW CLUB GOAL | NEW CLUBS | DROPPED CLUBS | QUARTER M             | MEMBER GROWTH NET<br>GOAL | MEMBER GROWTH<br>ACTUAL | DROPPED MEMBERS<br>ACTUAL (including<br>transfers) |
| JULY/AUG/SEPT         | 57            | 10        | 8             | JULY/AUG/SEP          | T 2540                    | 4,533                   | 896                                                |
| OCT/NOV/DEC           | 39            | 3         | 4             | OCT/NOV/DEC           | 1100                      | 826                     | 1,853                                              |
| JAN/FEB/MAR           | 9             | 1         | 4             | JAN/FEB/MAR           | 864                       | 1,061                   | 162                                                |
| APR/MAY/JUNE          | 6             | 0         | 0             | APR/MAY/JUNE          | 573                       | 0                       | 0                                                  |